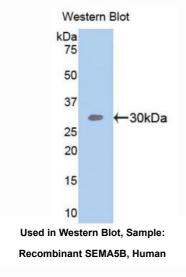

ns must be determined by end user.

Designed by Cloud-Clone Corp., Assembled by Uscn Life Science Inc. ISO9001:2008; ISO13485:2003 11271 Richmond Avenue Suite H104. Houston, TX 77082, USA | Toll free: 001-888-960-7402 | Fax: 001-832-538-0088 | Http://www.doud-clone.us | E-mail: mail@cloud-clone.us Export Processing Zone Building F, Wuhan, Hubel 430056, PRC | Toll free: 0086-800-880-0687 | Fax: 0086-27-8425-9551 | Http://www.uscnk.com | E-mail: mail@uscnk.com

# [ CONTENTS ]

**Form & Buffer:** Supplied as solution form in PBS, pH7.4, containing 0.02% NaN<sub>3</sub>, 50% glycerol.

# [<u>STORAGE</u>]

Store at 4°C for frequent use. Stored at -20°C to -80°C in a manual defrost freezer for one year without detectable loss of activity. Avoid repeated freeze-thaw cycles.

### [<u>IMAGES</u>]