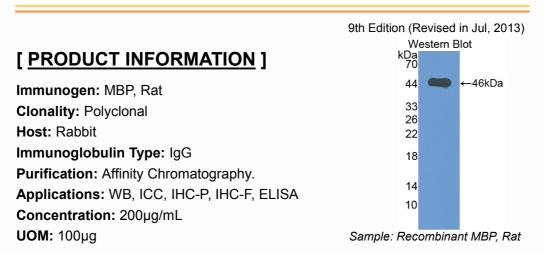

## [ANTIBODY SPECIFITY]

The antibody is a rabbit polyclonal antibody raised against MBP. It has been selected for its ability to recognize MBP in immunohistochemical staining and western blotting.

### [APPLICATIONS]

Western blotting: 1:100-400 Immunocytochemistry in formalin fixed cells: 1:100-500 Immunohistochemistry in formalin fixed frozen section: 1:100-500 Immunohistochemistry in paraffin section: 1:50-200 Enzyme-linked Immunosorbent Assay: 1:100-200 Optimal working dilutions must be determined by end user.