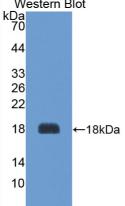

#### FOR IN VITRO USE AND RESEARCH USE ONLY NOT FOR USE IN CLINICAL DIAGNOSTIC PROCEDURES

[IMMUNOGEN INFORMATION]

Immunogen: Recombinant AGRP (Ser34~Ser130) expressed in E.coli.

Accession No.: RPB302Ra01

### [APPLICATIONS]

Western blotting: 1:100-400 Immunocytochemistry in formalin fixed cells: 1:100-500 Immunohistochemistry in formalin fixed frozen section: 1:100-500 Immunohistochemistry in paraffin section: 1:50-200 Enzyme-linked Immunosorbent Assay: 1:100-200 Optimal working dilutions must be determined by end user.

## [ QUALITY CONTROL ]

**Content:** The quality control contains recombinant AGRP (Ser34~Ser130) disposed in loading buffer.

Usage: 10uL per well when 3,3'-Diaminobenzidine(DAB) as the substrate.

5uL per well when used in enhanced chemilumescent (ECL). **Note:** The quality control is specifically manufactured as the positive control. Not used for other purposes.