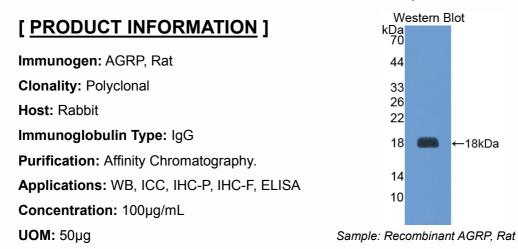

#### FOR IN VITRO USE AND RESEARCH USE ONLY NOT FOR USE IN CLINICAL DIAGNOSTIC PROCEDURES

[IMMUNOGEN INFORMATION]

Immunogen: Recombinant AGRP (Ser34~Ser130) expressed in E.coli.

Accession No.: RPB302Ra01

### [APPLICATIONS]

Western blotting: 1:100-400 Immunocytochemistry in formalin fixed cells: 1:100-500 Immunohistochemistry in formalin fixed frozen section: 1:100-500 Immunohistochemistry in paraffin section: 1:50-200 Enzyme-linked Immunosorbent Assay: 1:100-200 Optimal working dilutions must be determined by end user.

## [ QUALITY CONTROL ]

**Content:** The quality control contains recombinant AGRP (Ser34~Ser130) disposed in loading buffer.

Usage: 10uL per well when 3,3'-Diaminobenzidine(DAB) as the substrate.

5uL per well when used in enhanced chemilumescent (ECL). **Note:** The quality control is specifically manufactured as the positive control. Not used for other purposes.