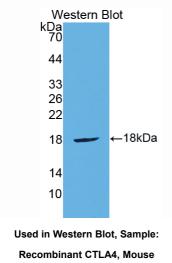

# [ QUALITY CONTROL ]

**Content:** The quality control contains recombinant CTLA4 (Val45~Ser185)) disposed in loading buffer.

**Usage:** 10uL per well when 3,3'-Diaminobenzidine(DAB) as the substrate.

5uL per well when used in enhanced chemilumescent (ECL). **Note:** The quality control is specifically manufactured as the positive control. Not used for other purposes.

## [<u>IMAGES</u>]

Designed by Cloud-Clone Corp., Assembled by Uscn Life Science Inc. ISO9001:2008; ISO13485:2003 11271 Richmond Avenue Suite H104. Houston, TX 77082, USA | Tot free: 001-888-960-7402 | Fax: 001-832-538-0088 | Http://www.cloud-clone.us | E-mail: mail@cloud-clone.us Export Processing Zone Building F. Wuhan. Hubei 430056, PRC | Tot free: 0086-800-880-0687 | Fax: 0086-27-8425-9551 | Http://www.uscnk.com | E-mail: mail@cloud-clone.us