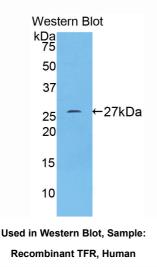

#### [ IMMUNOGEN INFORMATION ]

Immunogen: Recombinant TFR (Gly567~Gly744) with two N-terminal Tags,

His-tag and S-tag expressed in E.coli.

Accession No.: RPB171Hu01

## [QUALITY CONTROL]

**Content:** The quality control contains recombinant TFR (Gly567~Gly744) disposed in loading buffer.

Usage: 10uL per well when 3,3'-Diaminobenzidine(DAB) as the substrate.

5uL per well when used in enhanced chemilumescent (ECL). **Note:** The quality control is specifically manufactured as the positive control. Not used for other purposes.