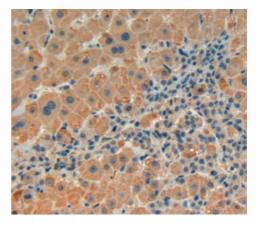

## [ IMAGES ]

Used in Western Blot, Sample: Recombinant THBS1, Human

Used in DAB staining on fromalin fixed paraffin- embedded liver tissue