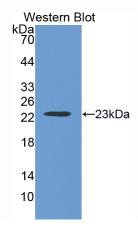

## [ IMAGES ]

Used in Western Blot, Sample: Recombinant THBS1, Human

Used in DAB staining on fromalin fixed paraffin- embedded liver tissue