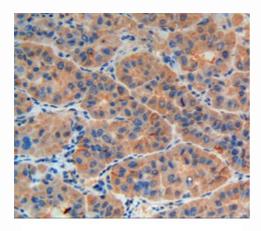

# Polyclonal Antibody to Thrombospondin 1 (THBS1) Organism Species: Homo sapiens (Human) Instruction manual

FOR IN VITRO USE AND RESEARCH USE ONLY
NOT FOR USE IN CLINICAL DIAGNOSTIC PROCEDURES

Used in DAB staining on fromalin fixed paraffin- embedded liver cancer tissue