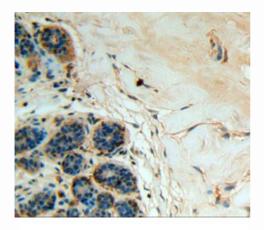

## [ IMAGES ]

Used in Western Blot, Sample: Recombinant THBS1, Human

Used in DAB staining on fromalin fixed paraffin- embedded liver tissue