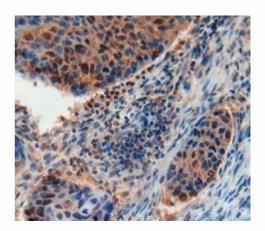

# Polyclonal Antibody to Thrombospondin 1 (THBS1) Organism Species: Homo sapiens (Human) Instruction manual

FOR IN VITRO USE AND RESEARCH USE ONLY
NOT FOR USE IN CLINICAL DIAGNOSTIC PROCEDURES

Used in DAB staining on fromalin fixed paraffin- embedded liver cancer tissue