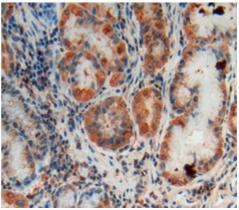

Used in DAB staining on fromalin fixed paraffin- embedded stomach

Used in DAB staining on fromalin fixed paraffin- embedded breast cancer tissue

Used in DAB staining on fromalin fixed paraffin- embedded cancer tissue