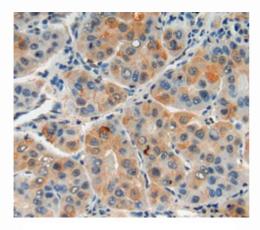

Used in DAB staining on fromalin fixed paraffin- embedded liver cancer tissue

Used in DAB staining on fromalin fixed paraffin- embedded stomach tissue

Used in DAB staining on fromalin fixed paraffin- embedded esophagus cancer tissue