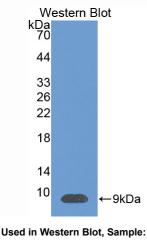

# [ <u>IMAGES</u> ]

Recombinant SDF1, Human

Used in DAB staining on fromalin fixed paraffin- embedded liver tissue

Designed by Cloud-Clone Corp., Assembled by Uscn Life Science Inc. ISO9001:2008; ISO13485:2003 11271 Richmond Avenue Suite H104. Houston, TX 77082, USA | Tol Tree: 001-888-960-7402 | Fax: 001-832-538-0088 | Http://www.cloud-clone.us | E-mail: mail@cloud-clone.us Export Processing Zone Building F. Wuhan. Hubei 430056, PRC | Tol Tree: 0086-800-880-0687 | Fax: 0086-27-8425-8551 | Http://www.uscnk.com | E-mail: mail@cloud-clone.us