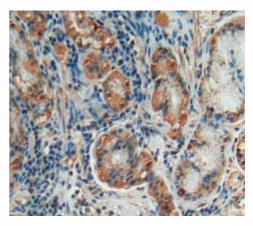

Used in DAB staining on fromalin fixed paraffin- embedded liver cancer tissue

Used in DAB staining on fromalin fixed paraffin- embedded stomach tissue

Used in DAB staining on fromalin fixed paraffin- embedded esophagus cancer tissue