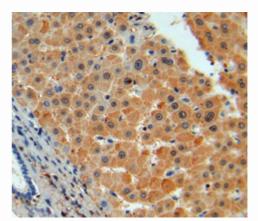

# [ <u>IMAGES</u> ]

Recombinant SDF1, Human

Used in DAB staining on fromalin fixed paraffin- embedded liver tissue

Designed by Cloud-Clone Corp., Assembled by Uscn Life Science Inc. ISO9001:2008; ISO13485:2003 11271 Richmond Avenue Suite H104. Houston, TX 77082, USA | Tol Tree: 001-888-960-7402 | Fax: 001-832-538-0088 | Http://www.cloud-clone.us | E-mail: mail@cloud-clone.us Export Processing Zone Building F. Wuhan. Hubei 430056, PRC | Tol Tree: 0086-800-880-0687 | Fax: 0086-27-8425-8551 | Http://www.uscnk.com | E-mail: mail@cloud-clone.us