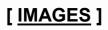

#### [ IMMUNOGEN INFORMATION ]

**Immunogen:** Recombinant IFNg (GIn24~Lys166) with N-terminal His-Tag expressed in *E.coli*.

Accession No.: RPA049Gu01

## [QUALITY CONTROL]

**Content:** The quality control contains recombinant IFNg (Gln24~Lys166) disposed in loading buffer.

**Usage:** 10uL per well when 3,3'-Diaminobenzidine(DAB) as the substrate.

5uL per well when used in enhanced chemilumescent (ECL). **Note:** The quality control is specifically manufactured as the positive control. Not used for other purposes.